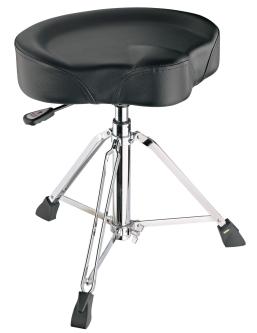

## Data

| Base diameter     | 560 mm                          |
|-------------------|---------------------------------|
| EAN               | 4016842115495                   |
| Height            | from 495 to 680 mm              |
| Height adjustment | pneumatic spring                |
| Leg construction  | double-braced 3-leg base        |
| Material          | steel                           |
| Product Category  | Topline                         |
| Rod combination   | 2-piece folding design          |
| Seat              | imitation leather, 430 x 390 mm |
| Туре              | black imitation leather         |
| Weight            | 5.8 kg                          |
|                   |                                 |

The solid drummer's throne offers the quality, comfort, and stability professional drummers demand. The ergonomic shaped and elaborately upholstered seat with artificial leather cover balances superior posterior support and freedom of motion. The comfortable height adjustment results from an integrated pneumatic spring, which is released by a lever underneath the seat. The continuous height adjustment ranges from 495 to 680 mm. The three double-braced legs and large rubber feet guarantee a stable stand. The matching carrying case 14003 is optionally available.