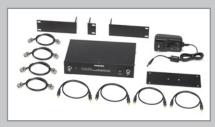

The DA40 has four DC barrel power output connectors for powering wireless receivers, and comes with four DC power cables (with male to male barrel adapters). Receiver antenna connections are to be wired to the DA40's rear panel BNC jacks, and the appropriate tuned antennas to its front panel BNC jacks. Alternatively, you can use remote antennas, like the Samson PA1 Active Unidirectional Antennas, using up 100' of coaxial cable (RG-6 coaxial cable is recommended) to extend the operating range of wireless systems. The DA40 also includes rackmount hardware and an external power supply.

Front panel

Rear panel

Front panel antenna jacks (antennas not included)

All included components