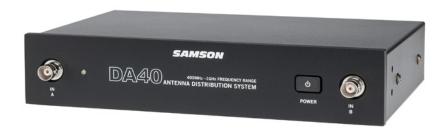

# Antenna Distribution System

The DA40 is an active antenna distribution system that allows multiple wireless microphone receivers to share a single pair of antennas. The half-rack, wideband UHF (400MHz–1GHz) system also provides RF gain to compensate for insertion loss. The DA40 works with a maximum of four wireless systems that utilize BNC-type connectors, including Samson's Concert 99 and Synth 7 systems.

The DA40 has four DC barrel power output connectors for powering wireless receivers, and comes with four DC power cables (with male to male barrel adapters). Receiver antenna connections are to be wired to the DA40's rear panel BNC jacks, and the appropriate tuned antennas to its front panel BNC jacks. Alternatively, you can use remote antennas, like the Samson PA1 Active Unidirectional Antennas, using up 100' of coaxial cable (RG-6 coaxial cable is recommended) to extend the operating range of wireless systems. The DA40 also includes rackmount hardware and an external power supply.