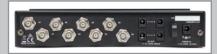

The DA40 has four DC barrel power output connectors for powering wireless receivers, and comes with four DC power cables (with male to male barrel adapters). Receiver antenna connections are to be wired to the DA40's rear panel BNC jacks, and the appropriate tuned antennas to its front panel BNC jacks. Alternatively, you can use remote antennas, like the Samson PA1 Active Unidirectional Antennas, using up 100' of coaxial cable (RG-6 coaxial cable is recommended) to extend the operating range of wireless systems. The DA40 also includes rackmount hardware and an external power supply.

Front panel

Rear panel

Front panel antenna jacks (antennas not included)

All included components